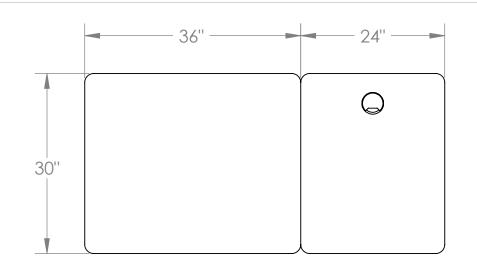

## COMPUTER COMFORTS INC.

367 COLUMBIA MEMORIAL PKWY. **KEMAH,TX 77565** 281-488-2288

PL-3630 & RB-2430

SIZE DWG. NO. REV. Α SCALE:1:16 WEIGHT: SHEET 1 OF 1