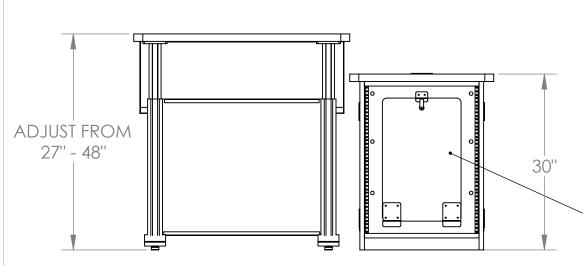

FREESTANDING 14U RACK BOX SOLID REAR DOOR AND CASTERS

## COMPUTER COMFORTS INC.

367 COLUMBIA MEMORIAL PKWY. **KEMAH,TX 77565** 281-488-2288

PL-3630 & RB-2430

SIZE DWG. NO. REV. Α SCALE:1:16 WEIGHT: SHEET 1 OF 1