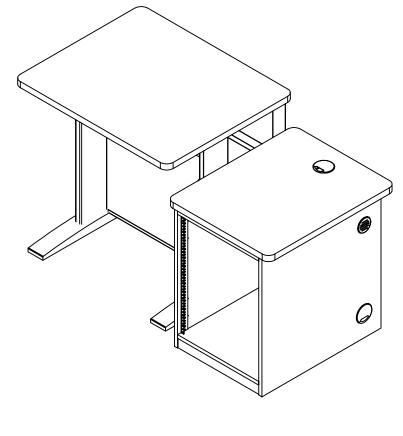

FREESTANDING 14U RACK BOX SOLID REAR DOOR AND CASTERS

## COMPUTER COMFORTS INC.

367 COLUMBIA MEMORIAL PKWY. **KEMAH,TX 77565** 281-488-2288

PL-3630 & RB-2430

SIZE DWG. NO. REV. Α SCALE:1:16 WEIGHT: SHEET 1 OF 1